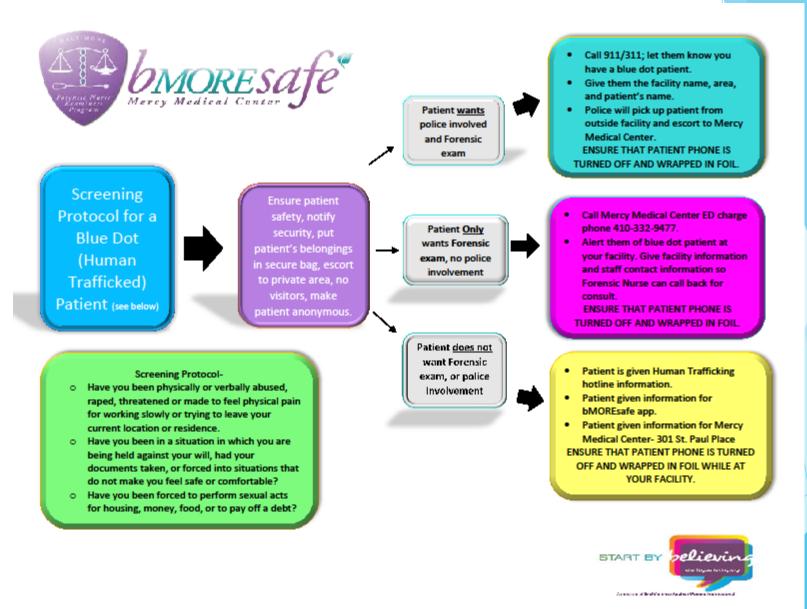

# **Blue Dot Initiative**

# Referrals

- **410-332-9477**
- State your agency name
- That you are referring a Blue dot
- **ETA**

# Referrals

Greeted by specialized providersAvoids any waiting area

### System of warm hand offs